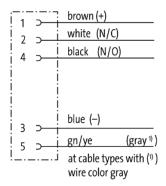

|
| Customs tariff number              | 85444290                                                             |
| Unit (piece)                       | 1,000                                                                |
| Limited value                      | 1,000                                                                |
| Comments                           |                                                                      |

Plastic housings with good resistance against chemicals and oils.  $\label{eq:plastic} % \begin{center} \begin{$ 

The resistance to aggressive media should be individually tested for your application. Further details on request. Further cable lengths on request.



stay connected

### Circuit diagram



# **Contact layout**

# Female