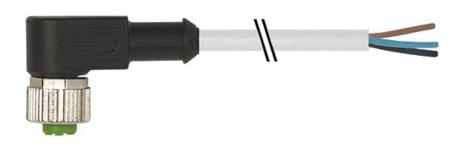

### M12 female connector 90° with cable PVC-JB 5x0,34 grey 10m

stay connected

Female 90° 5-pole

Plastic housings with good resistance against chemicals and oils.  $\label{eq:plastic} % \begin{center} \begin{$ 

The resistance to aggressive media should be individually tested for your application. Further details on request. Further cable lengths on request.